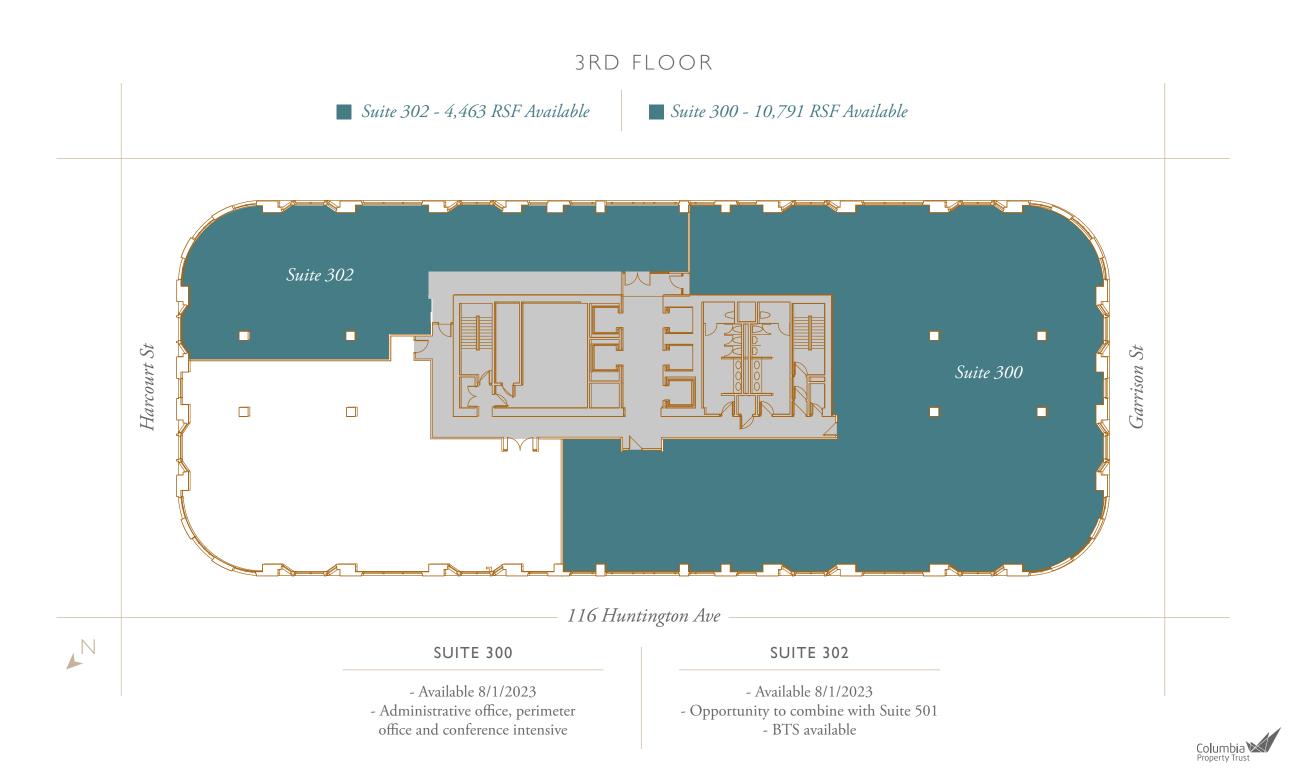

tel. Also nearby is the luxurious and historic Fairmont Copley Plaza. The Back Bay subway and train stations are just a short walk away and the area has excellent access to commuter rail, bus, Orange and Green MBTA lines, Massachusetts Turnpike and Route 93.

## ONSITE AMENITIES

Enjoy 116 Huntington's modern amenities and conveniences – grab a coffee or bite to eat without leaving the building at Jaho coffee, accessible in the lobby. Or enjoy lunch or dinner and drinks at the new restaurant coming soon to the ground level.









### NEIGHBORHOOD MAP



18 RESTAURANTS 20 SHOPPING 13 HOTELS 16 HEALTH & WELLNESS

TWO-STORY ATRIUM WITH LOBBY ACCESS TO JAHO COFFEE AND DIRECT ELEVATOR ACCESS TO ON-SITE PARKING GARAGE

0

### AVAILABILITY



*Immediate* 



Columbia Property Trust























SWEEPING VIEWS OF BACK BAY & CHARLES RIVER







### II6 HUNTINGTON AVE BOSTON, MA 02116

Michael Joyce 617.204.4102 michael.joyce@cushwake.com Lauria Brennan 617.279.4541 lauria.brennan@cushwake.com



#### I I 6 H U N T I N G T O N . C O M