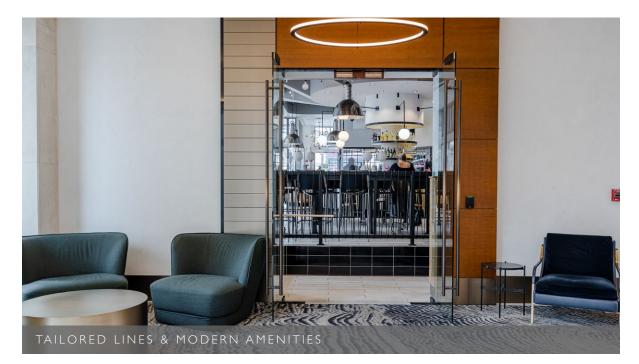

## ONSITE AMENITIES

Enjoy 116 Huntington's modern amenities and conveniences – grab a coffee or bite to eat without leaving the building at Jaho coffee, accessible in the lobby. Or enjoy lunch or dinner and drinks at the new restaurant coming soon to the ground level.