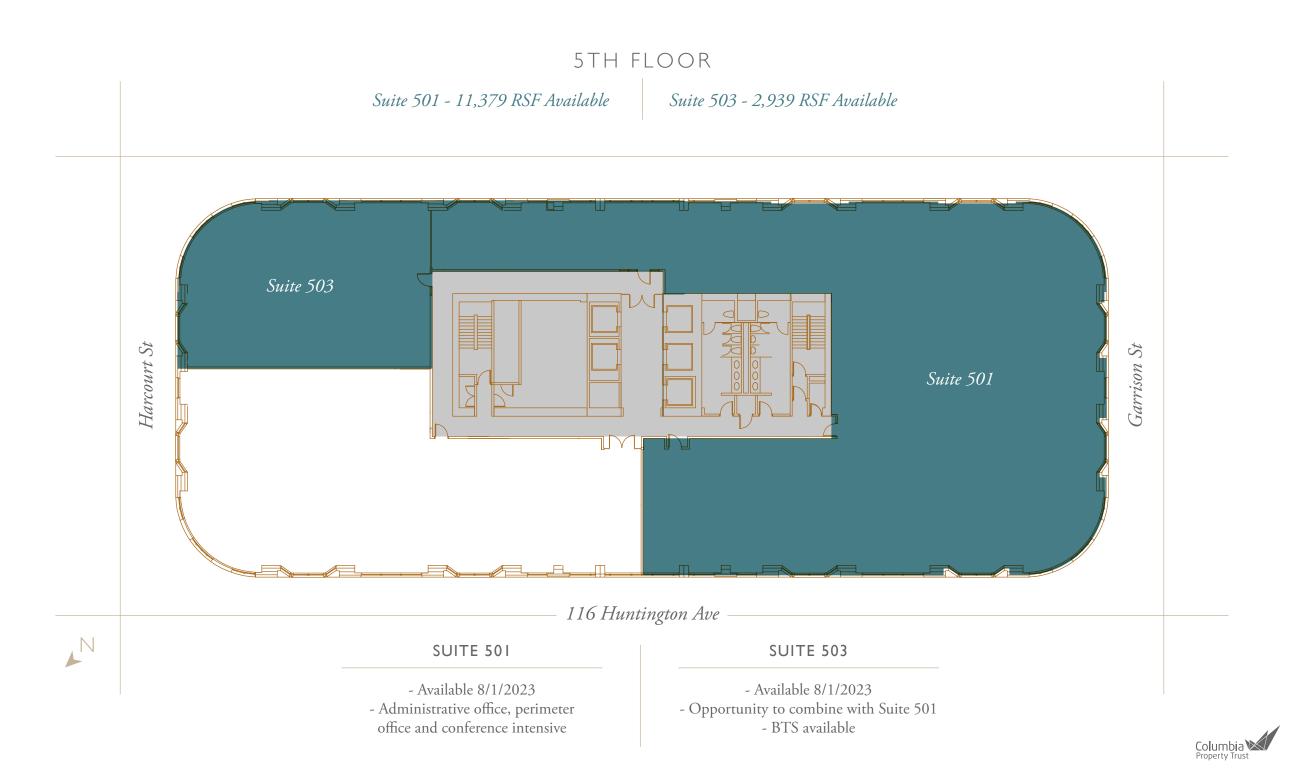

Hotel. Also nearby is the luxurious and historic Fairmont Copley Plaza. The Back Bay subway and train stations are just a short walk away and the area has excellent access to commuter rail, bus, Orange and Green MBTA lines, Massachusetts Turnpike and Route 93.

## ONSITE AMENITIES

Enjoy 116 Huntington's modern amenities and conveniences – grab a coffee or bite to eat without leaving the building at Jaho coffee, accessible in the lobby. Or enjoy lunch or dinner and drinks at the new restaurant coming soon to the ground level.









### NEIGHBORHOOD MAP



18 RESTAURANTS 20 SHOPPING 13 HOTELS 16 HEALTH & WELLNESS

TWO-STORY ATRIUM WITH LOBBY ACCESS TO JAHO COFFEE AND DIRECT ELEVATOR ACCESS TO ON-SITE PARKING GARAGE

0

### AVAILABILITY



*Immediate* 



Columbia Property Trust























SWEEPING VIEWS OF BACK BAY & CHARLES RIVER







### II6 HUNTINGTON AVE BOSTON, MA 02116

Michael Joyce 617.204.4102 michael.joyce@cushwake.com Lauria Brennan 617.279.4541 lauria.brennan@cushwake.com



#### I I 6 H U N T I N G T O N . C O M