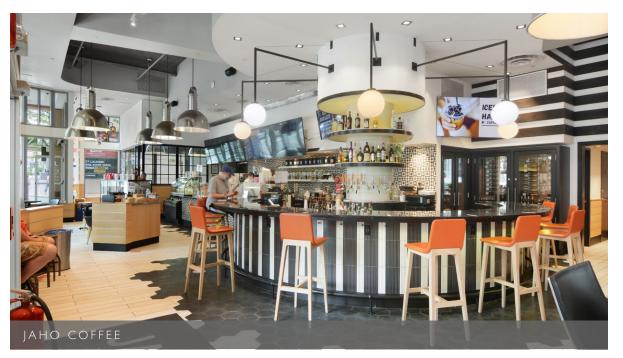

## ONSITE AMENITIES

Enjoy 116 Huntington's modern amenities and conveniences – grab a coffee or bite to eat without leaving the building at Jaho coffee, accessible in the lobby. Or enjoy lunch or dinner and drinks at the new restaurant coming soon to the ground level.