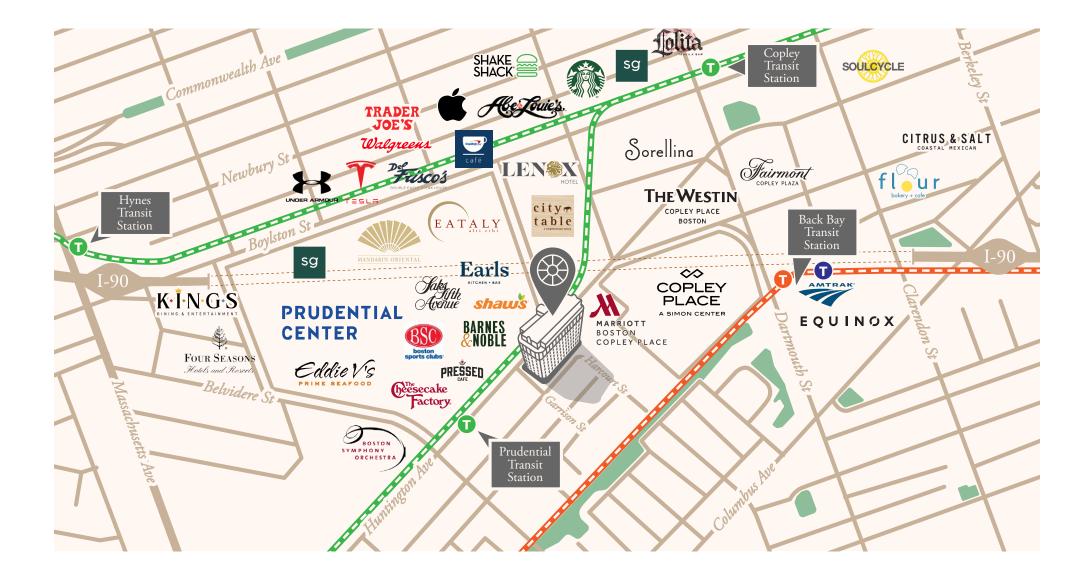

### A DYNAMIC LOCATION IN THE BACK BAY

116 Huntington is steps from countless shops, hotels, major corporations and landmark Boston attractions such as the Prudential Center, Boston Common and Freedom Trail. Across the street, pedestrian sky bridges conveniently connect Copley Place shopping and dining with The Westin Copley Place, Marriot Boston Copley Place and Sheraton Hotel. Also nearby is the luxurious and historic Fairmont Copley Plaza. The Back Bay subway and train stations are just a short walk away and the area has excellent access to commuter rail, bus, Orange and Green MBTA lines, Massachusetts Turnpike and Route 93.

### NEIGHBORHOOD MAP

18 RESTAURANTS 20 SHOPPING 13 HOTELS 16 HEALTH & WELLNESS

TWO-STORY ATRIUM WITH LOBBY ACCESS TO JAHO COFFEE AND DIRECT ELEVATOR ACCESS TO ON-SITE PARKING GARAGE

0