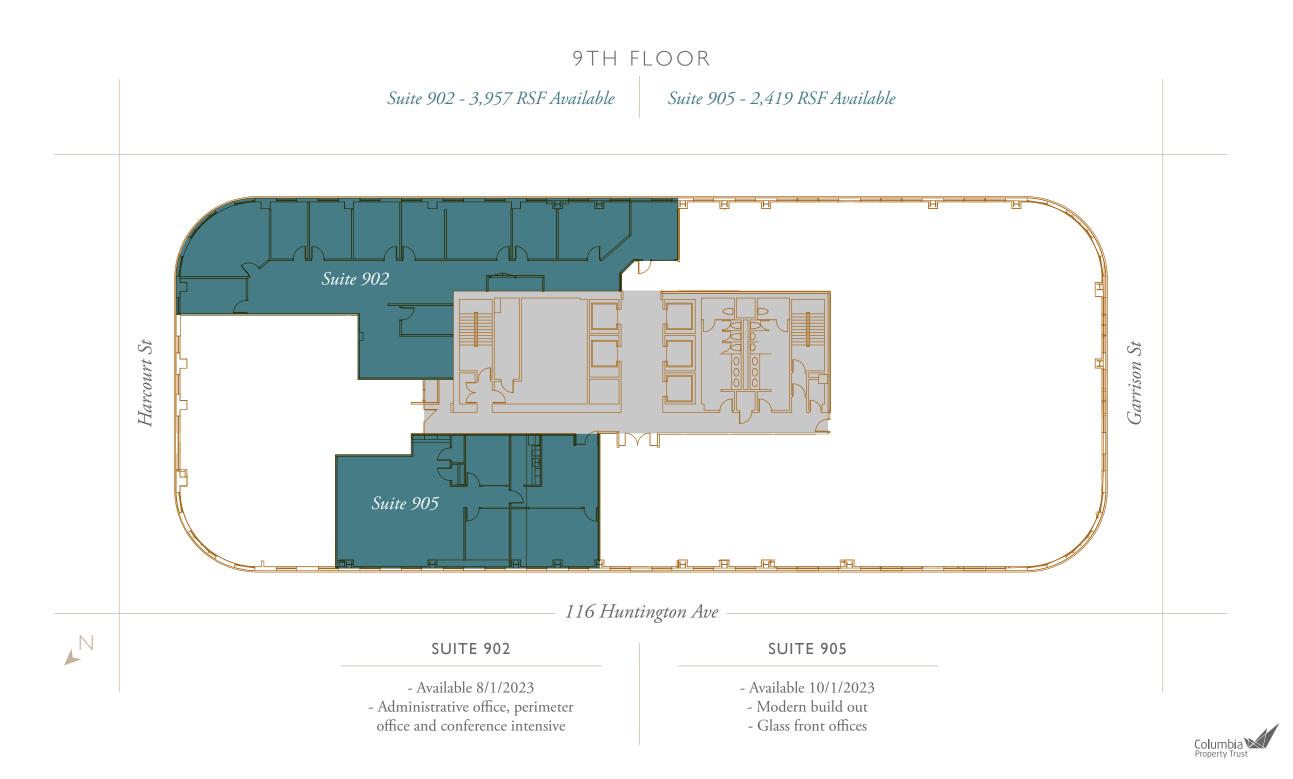

### AVAILABILITY

*Immediate* 

Columbia Property Trust

SWEEPING VIEWS OF BACK BAY & CHARLES RIVER