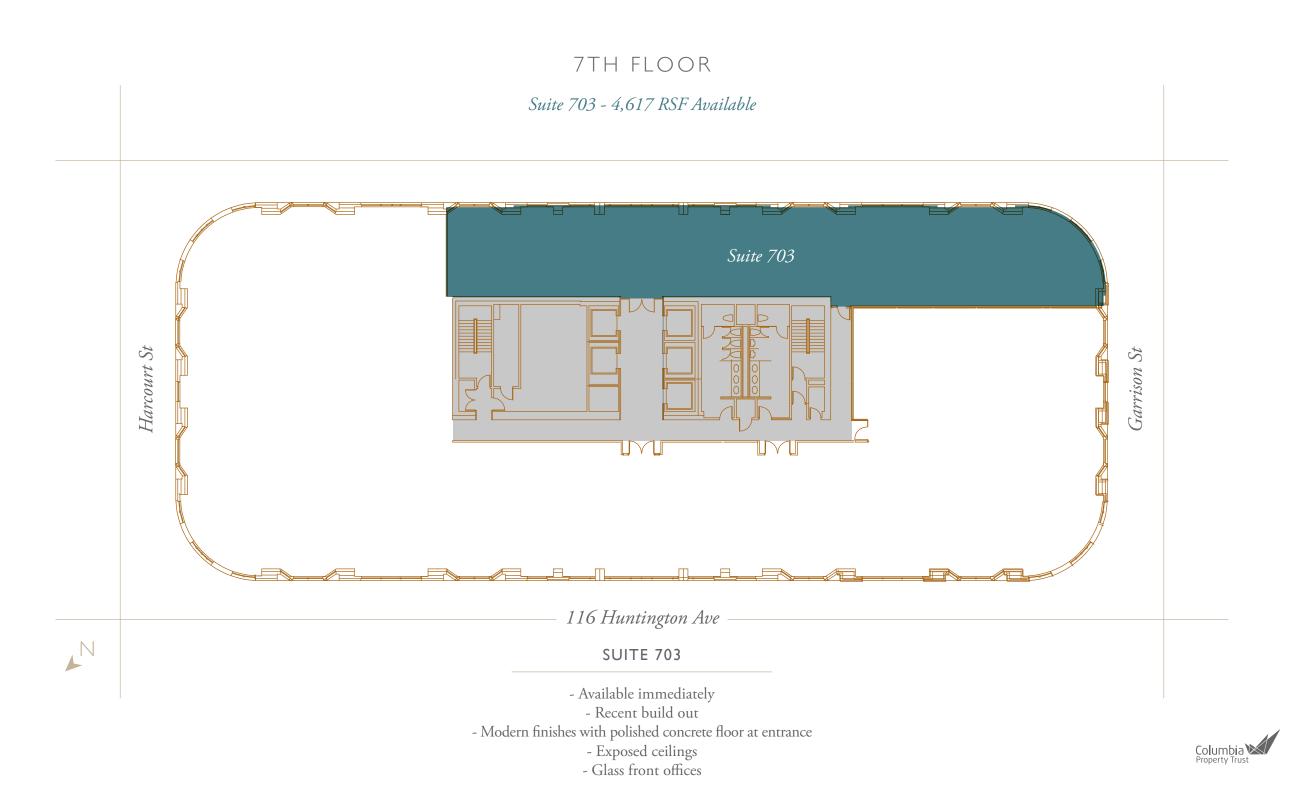

n Hotel. Also nearby is the luxurious and historic Fairmont Copley Plaza. The Back Bay subway and train stations are just a short walk away and the area has excellent access to commuter rail, bus, Orange and Green MBTA lines, Massachusetts Turnpike and Route 93.

## ONSITE AMENITIES

Enjoy 116 Huntington's modern amenities and conveniences – grab a coffee or bite to eat without leaving the building at Jaho coffee, accessible in the lobby. Or enjoy lunch or dinner and drinks at the new restaurant coming soon to the ground level.









### NEIGHBORHOOD MAP



18 RESTAURANTS 20 SHOPPING 13 HOTELS 16 HEALTH & WELLNESS

TWO-STORY ATRIUM WITH LOBBY ACCESS TO JAHO COFFEE AND DIRECT ELEVATOR ACCESS TO ON-SITE PARKING GARAGE

0

### AVAILABILITY



*Immediate* 



Columbia Property Trust























SWEEPING VIEWS OF BACK BAY & CHARLES RIVER







### II6 HUNTINGTON AVE BOSTON, MA 02116

Michael Joyce 617.204.4102 michael.joyce@cushwake.com Lauria Brennan 617.279.4541 lauria.brennan@cushwake.com



#### I I 6 H U N T I N G T O N . C O M