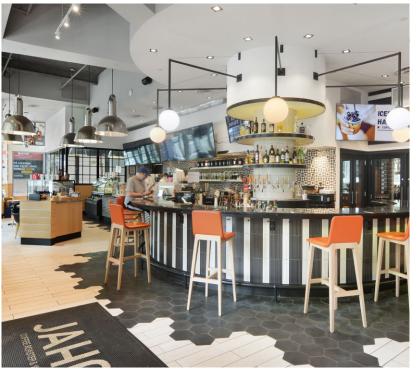

## ONSITE AMENITIES

Enjoy 116 Huntington's modern amenities and conveniences – grab a coffee or bite to eat without leaving the building at Jaho coffee, accessible in the lobby. Or enjoy lunch or dinner and drinks at the new restaurant coming soon to the ground level.