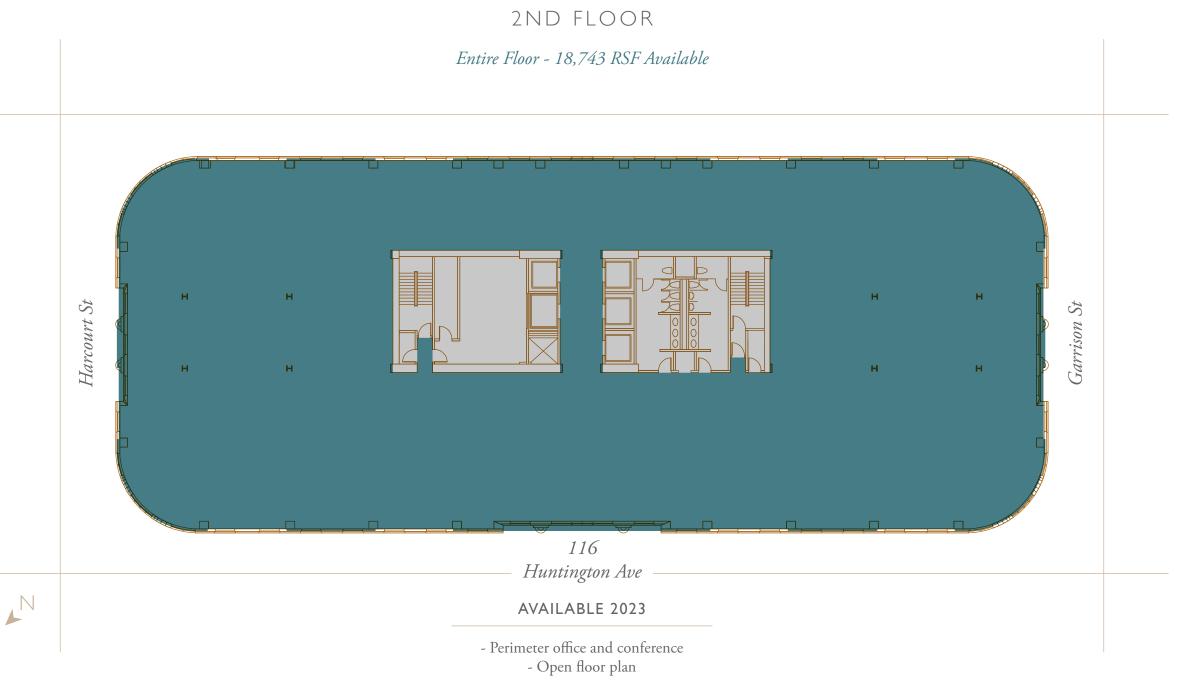

l. Also nearby is the luxurious and historic Fairmont Copley Plaza. The Back Bay subway and train stations are just a short walk away and the area has excellent access to commuter rail, bus, Orange and Green MBTA lines, Massachusetts Turnpike and Route 93.

## ONSITE AMENITIES

Enjoy 116 Huntington's modern amenities and conveniences – grab a coffee or bite to eat without leaving the building at Jaho coffee, accessible in the lobby. Or enjoy lunch or dinner and drinks at the new restaurant coming soon to the ground level.









### NEIGHBORHOOD MAP



18 RESTAURANTS 20 SHOPPING 13 HOTELS 16 HEALTH & WELLNESS

TWO-STORY ATRIUM WITH LOBBY ACCESS TO JAHO COFFEE AND DIRECT ELEVATOR ACCESS TO ON-SITE PARKING GARAGE

0

### AVAILABILITY



*Immediate* 



Columbia Property Trust























SWEEPING VIEWS OF BACK BAY & CHARLES RIVER







### II6 HUNTINGTON AVE BOSTON, MA 02116

Michael Joyce 617.204.4102 michael.joyce@cushwake.com Lauria Brennan 617.279.4541 lauria.brennan@cushwake.com



#### I I 6 H U N T I N G T O N . C O M