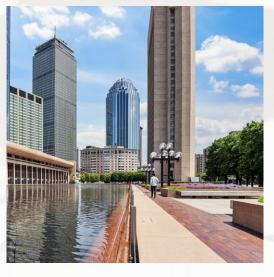

### A DYNAMIC LOCATION IN THE BACK BAY

116 Huntington is steps from countless shops, hotels, major corporations and landmark Boston attractions such as the Prudential Center, Boston Common and Freedom Trail. Across the street, pedestrian sky bridges conveniently connect Copley Place shopping and dining with The Westin Copley Place, Marriot Boston Copley Place and Sheraton Hotel. Also nearby is the luxurious and historic Fairmont Copley Plaza. The Back Bay subway and train stations are just a short walk away and the area has excellent access to commuter rail, bus, Orange and Green MBTA lines, Massachusetts Turnpike and Route 93.