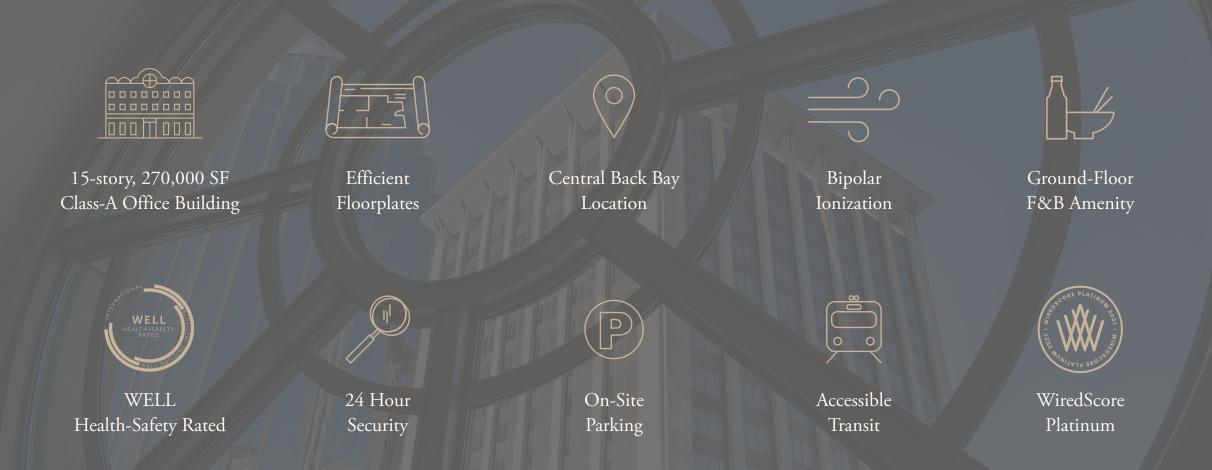

## ONSITE AMENITIES

Enjoy 116 Huntington's modern amenities and conveniences – grab a coffee or bite to eat without leaving the building at Jaho coffee, accessible in the lobby. Or enjoy lunch or dinner and drinks at the new restaurant coming soon to the ground level.