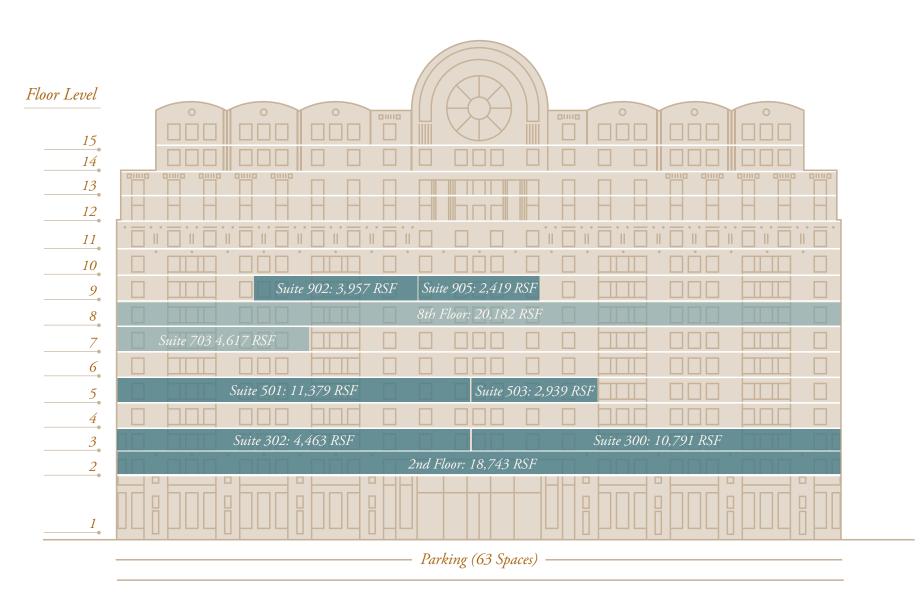

### AVAILABILITY

*Immediate* 

Columbia Property Trust

SWEEPING VIEWS OF BACK BAY & CHARLES RIVER