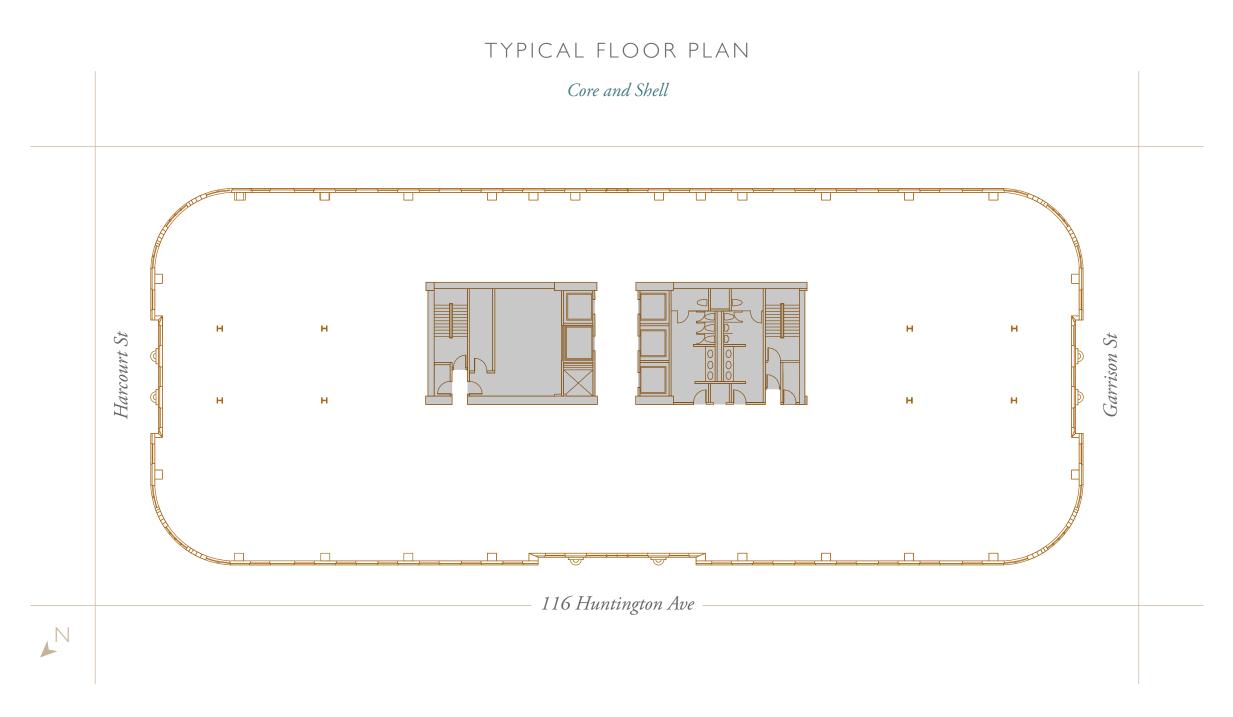

### AVAILABILITY

*Immediate* 

Columbia Property Trust

SWEEPING VIEWS OF BACK BAY & CHARLES RIVER